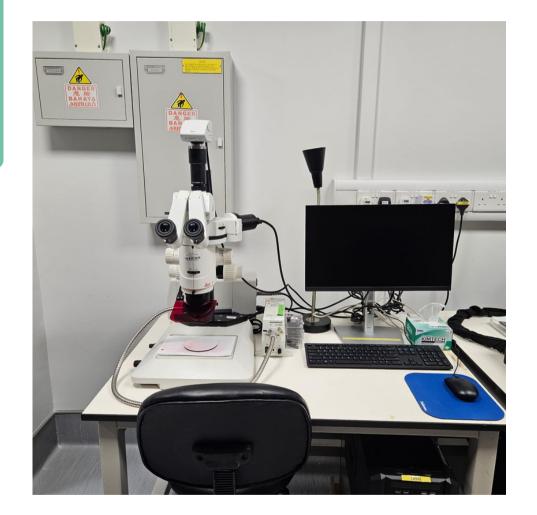

530-560<br>590-650   | No Dichroic |
| Blank   | Color imaging                        |                      |             |

| Leica DMC5400 (Color camera)      |                                                         |
|-----------------------------------|---------------------------------------------------------|
| Leica LAS                         |                                                         |
| Leica MZ16F                       |                                                         |
| Leica EL6000 mercury metal halide | Up to 2000 hours                                        |
| Zeiss KL2500 LCD (goose-neck)     |                                                         |
|                                   | Leica LAS Leica MZ16F Leica EL6000 mercury metal halide |



#### **Functions**

### Transmitted and Fluorescence Imaging